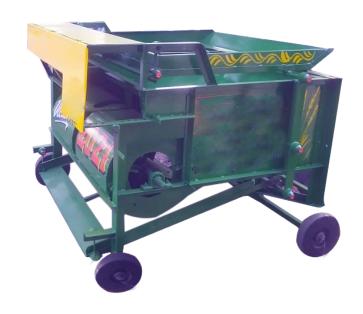

### **MOBILE SEED CLEANER CUM GRADER NTA-MG1**

### **TECHNIC SPECIFICATION (NTA-MG1):**

Cleaning Capacity: 700kg - 1Ton/Hr (on

wheat basis)

Screen : Three screens.
Total Screen Area : 2meter sq.

Sieve Boat Motor : 220V, 0.5HP Single/three

Phase.

Blower Motor : 220V, 2 HP Single/three

Phase.

Elevator motor : 220V, 0.5 HP

Single/three Phase.

Operating Voltage: 220V, 50Hz Single/three

Phase AC.

Hopper : Steel construction.
Elevator : Vertical elevator to feed

seed cleaner.

Alternator : Alternator to provide

220V, single phase AC supply, P.T.O shaft driven in case of power failure.

Trolley : All above shall be

mounted on a trolley.
Trolley fitted with heavy
duty screw jacks pivoting
front axle, one spare
wheel, tool box and set of
tools for ordinary repair
and maintenance.