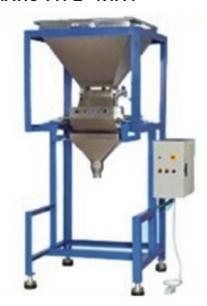

# AUTOMATIC WEIGHING & BAGGING MACHINE PNEUMATIC TYPE - NTA-P

### **TECHNIC SPECIFICATION (NTA-P):**

Weighing Range : 10-50 kg Accuracy : ± 0.5%

Display : 7 Segments, 7 Digit LED

Display, Digit height 25 mm.

Output Speed : 3 – 5 bags per min. (No. of

(Bags/Min) bags per min depend upon the commodity being weighed, the weight of the bag, and accuracy

required).

Bag Holder : Pneumatic bag holder