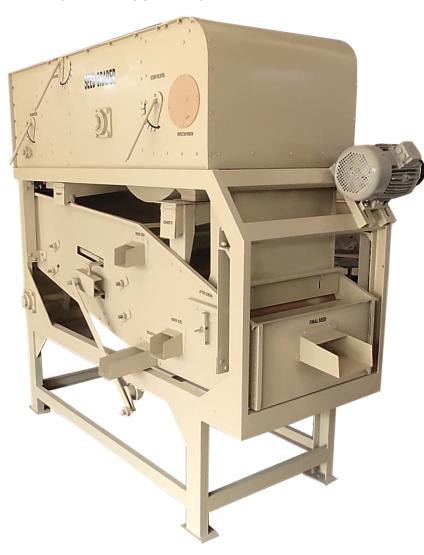

### SEED PRE CLEANER/GRAIN CLEANER

### Features:

- Corrosion free screen mode up of MS.
- Separation is carried out in different stages.
- Designed with sound and dust proof technology for Pollution control integrated compact unit.
- ⇒ JSW, Tata Steel brand MS Sheet.
- ⇒ 10 & 14 gauge sheets.
- ⇒ Bearing make SKF/NRB/NTN etc.
- ⇒ Motor make Crompton, ABB, etc.

Cleaning Grading Capacity on Wheat bases at 12% moisture content and 10% Impurities. Used for efficient cleaning of all types of cereal grains, paddy, rice, wheat, malting barley, coffee seeds etc.

| Model No.              | NTA-C32              | NTA-C52              | NTA-C72              | NTA-C102             |
|------------------------|----------------------|----------------------|----------------------|----------------------|
| Capacity               | 1-1.5TPH             | 2-2.5TPH             | 3-4TPH               | 4-5TPH               |
| No. of screen          | Two/Three            | Two/Three            | Two/Three            | Two/Three            |
| Top Screen             | Scalping             | Scalping             | Scalping             | Scalping             |
| Middle ⊥ Screen        | Grading & under size |
| Screen Size            | 65cm*150cm           | 95cm*150cm           | 100cm*200cm          | 120cm*200cm          |
| Power                  | 5HP                  | 5HP                  | 6.5HP                | 7.5HP                |
| No. of Aspiration      | One/Two              | Two                  | Two                  | Two                  |
| Screen Cleaning device | Balls & Nylon Brush  |
| Dimension (L*W*H)      | 2410x1275x2225mm     | 2410x1335x2290mm     | 3120x1910x2550mm     | 3150x1980x2590mm     |