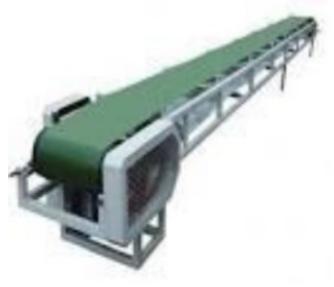

### **INPUT RUBBER BELT CONVEYOR NTA-501**

### **Product Description:**

A conveyor belt is the carrying medium of a belt conveyor system (often shortened to belt conveyor). A belt conveyor system is one of many types of conveyor systems. A belt conveyor system consists of two or more pulleys (sometimes referred to as drums), with a closed loop of carrying medium—the conveyor belt—that rotates about them. One or both of the pulleys are powered, moving the belt and the material on the belt forward. The powered pulley is called the drive pulley while the unpowered pulley is called the idler pulley. There are two main industrial classes of belt conveyors; Those in general material handling such as those moving boxes along inside a factory and bulk material handling such as those used to transport large volumes of resources and agricultural materials, such as grain, salt, coal, ore, sand, overburden and more.

### **TECHNICAL SPECIFICATION (NTA-501):**

Speed: 1-2 m/s
Automation Grade: Automatic
Material: Rubber and SS

Length : 20 ft
Capacity : 50 kg/ft
Surface : Galvanized
Belt Width : 10 inch
Frequency : 50 Hz
Voltage : 220 V

Usage/Application : Material Handling Country of Origin : Made in India

Power Source : Electric