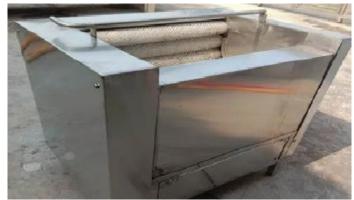

### **TECHNIC SPECIFICATION (NTA-502):**

Type : Batch Type
Capacity : 100 Kg/hr
Power : 1000 Watt
Technology : Washing

Suitable for : Root Vegetables & Ginger

Automation Grade : Semi Automatic

Voltage : 220-240 V | 50 Hz

Frame Material : Stainless Steel

Is it Portable : No
Color : Silver
Loading/Unloading System : Manual

# ROTARY GINGER WASHING MACHINE NTA-502

### **Product Description:**

Size  $-750\,\text{mm}$  (w) x 900mm (l) x 1000(h). Suitable for washing root vegetables. The machine is equipped by soft/hard brushes which properly clean vegetables under water spray. All contact parts in SS 304.