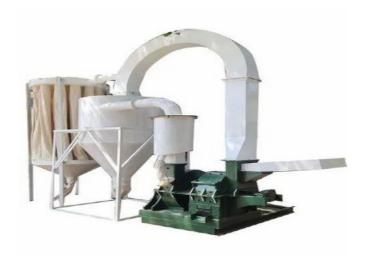

### **IMPACT PULVERISER 10HP NTA-508**

### **TECHNIC SPECIFICATION (NTA-11):**

- ☑ Main Shaft Thikness 65mm
- ☑ Multi Speed Gear Box
- ☑ J.K.Tyre 616
- ☑ High Speed Blade 13mm
- ☑ Drum Sheet 12mm
- ☑ Output material 10mm to 25mm
- ☑ Capacity 5TPH
- ☑ Head size 13inches
- ☑ Automatic Loading Required to operate Tractor 50+HP Wheel -40MM