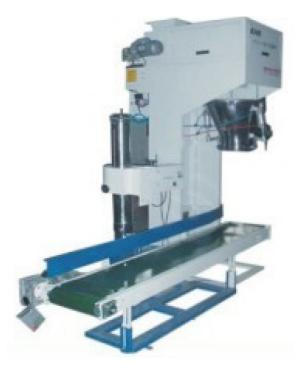

ages in grain warehouses, silos and rice mills.

This equipment is precisely designed for cleaning of cereals, grains, pulses and seeds of different crops and is widely used in the Indian grain markets for paddy and wheat cleaning.

### **TECHNIC SPECIFICATION(NTA-W22):**

Gross weight : 370kg, (+- 25kg)

Height : 50" 1

Sheets : 16 to 18 gauge

Wheel size : 12" diameter including outer rubber

Capacity: 4 to 5 Ton per hour

Angle : ISHISO Marked heavy duty

Power : Operated by single phase electric

motor

### **SEED DRESSING DRUM NTA-DD25**



### **TECHNIC SPECIFICATION (NTA-DD25):**

Capacity : 25 Kg/hr Material : Metal/GI

Type : Grain Processing

Equipment

General Use : For Treater Seed

Power : Manual













### **POUCH PACKING MACHINE**



### PACKING MACHINE WITH CONVEYOR



# AUTOMATIC WEIGHING & BAGGING MACHINE PNEUMATIC TYPE - NTA-P



### **TECHNIC SPECIFICATION (NTA-P):**

Weighing Range : 10-50 kg Accuracy : ± 0.5%

Display : 7 Segments, 7 Digit LED

Display, Digit height 25 mm.

Output Speed : 3 – 5 bags per min. (No. of

(Bags/Min) bags per min depend upon the commodity being weighed, the weight of the bag, and accuracy

required).

Bag Holder : Pneumatic bag holder

### **BAGGING BIN**



**New Tech Agro Industries** 



### **INPUT RUBBER BELT CONVEYOR NTA-501**

### **Product Description:**

A conveyor belt is the carrying medium of a belt conveyor system (often shortened to belt conveyor). A belt conveyor system is one of many types of conveyor systems. A belt conveyor system consists of two or more pulleys (sometimes referred to as drums), with