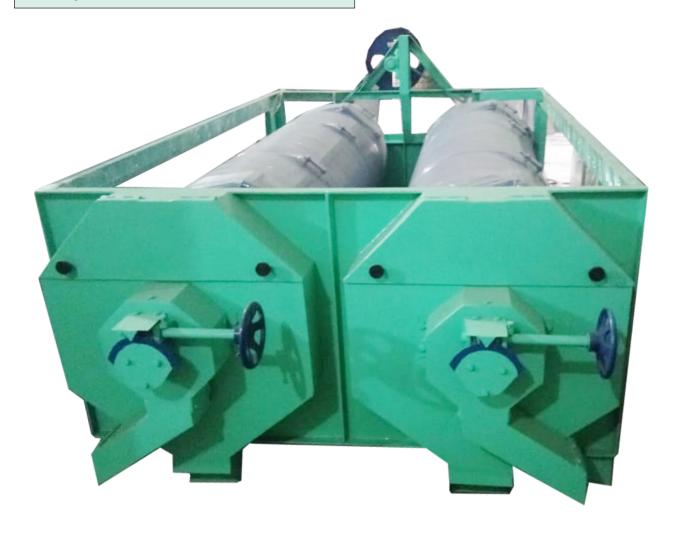

### **IRON MAGNETIC DESTONER**

### Features:

- ⇒ JSW, Tata Steel brand MS Sheet.
- ⇒ 10 & 14 gauge sheets.
- ⇒ Bearing make SKF/NRB/NTN etc.
- ⇒ Motor make Crompton, ABB, etc.

To separate stone from the seed.

| Model No.         | NTA-MD1          | NTA-MD2          | NTA-MD3          | NTA-MD4          |
|-------------------|------------------|------------------|------------------|------------------|
| Capacity          | 1.5Tph           | 2.5Tph           | 3-4Tph           | 4-5Tph           |
| Screen size       | 100x800mm        | 100x1000mm       | 100x1200mm       | 100x1500mm       |
| Power             | 1.5HP            | 1.5HP            | 1.5HP            | 1.5HP            |
| Dimension (L*W*H) | 1320x1595x1505mm | 1325x1636x1515mm | 1371x1676x1525mm | 1493x1982x1525mm |