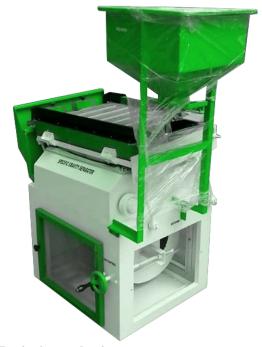

### **SEED GRADER NTA-SG001**

### **TECHNIC SPECIFICATION (NTA-SG001):**

: 150-200kg/hr Capacity Material : Mild Steel

Power : 2HP, Single phase

Voltage : 220 V