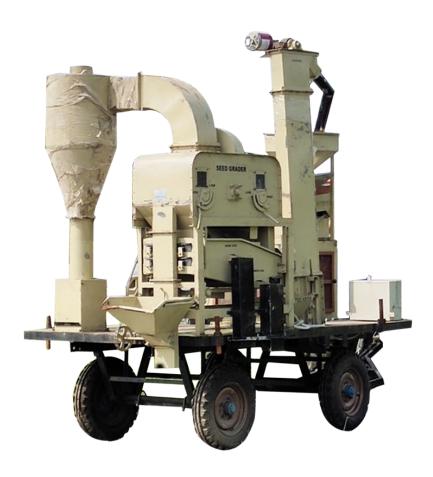

### **MOBILE SEED CLEANER CUM GRADER NTA-MG1**

### **TECHNIC SPECIFICATION (NTA-MG1):**

Cleaning Capacity: 700kg - 1Ton/Hr (on

wheat basis)

Screen : Three screens.
Total Screen Area : 2meter sq.

Sieve Boat Motor : 220V, 0.5HP Single/three

Phase.

Blower Motor : 220V, 2 HP Single/three

Phase.

Elevator motor : 220V, 0.5 HP

Single/three Phase.

Operating Voltage: 220V, 50Hz Single/three

Phase AC.

Hopper : Steel construction.
Elevator : Vertical elevator to feed

seed cleaner.

Alternator : Alternator to provide

220V, single phase AC supply, P.T.O shaft driven in case of power failure.

Trolley : All above shall be

mounted on a trolley.
Trolley fitted with heavy
duty screw jacks pivoting
front axle, one spare
wheel, tool box and set of
tools for ordinary repair
and maintenance.