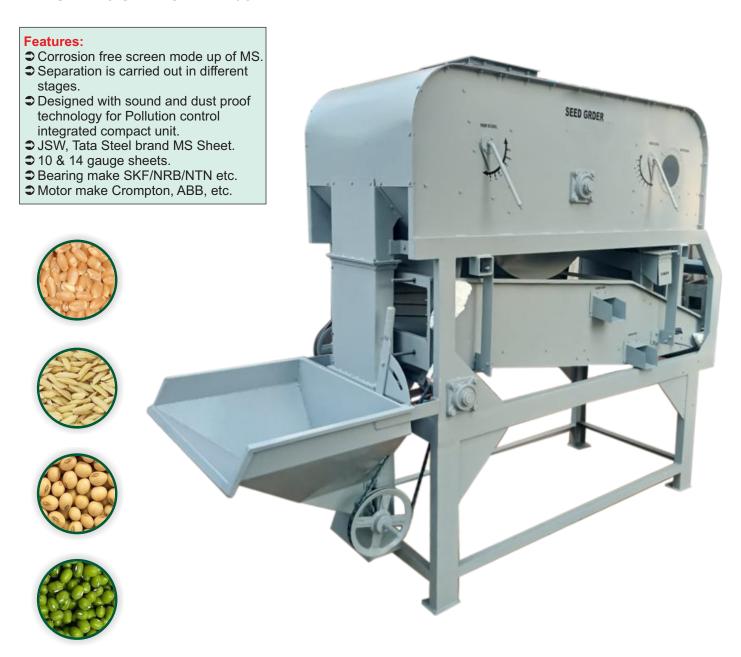

### SEED FINE CLEANER/SEED GRADER

### Features:

- Corrosion free screen mode up of MS.
- Separation is carried out in different
- Designed with sound and dust proof technology for Pollution control integrated compact unit.
- ⇒ JSW, Tata Steel brand MS Sheet.
- 10 & 14 gauge sheets.⇒ Bearing make SKF/NRB/NTN etc.
- → Motor make Crompton, ABB, etc.

Cleaning Grading Capacity on Wheat bases at 12% moisture content and 10% Impurities. Used for efficient cleaning of all types of cereal grains, paddy, rice, wheat, malting barley, coffee seeds etc.

| Model No.              | NTA-G53              | NTA-G63              | NTA-G73              | NTA-G103             |
|------------------------|----------------------|----------------------|----------------------|----------------------|
| Capacity               | 1-1.5TPH             | 2-2.5TPH             | 3-4TPH               | 4-5TPH               |
| No. of Screens         | Two/Three            | Two/Three            | Two/Three            | Two/Three            |
| Top Screen             | Scalping             | Scalping             | Scalping             | Scalping             |
| Middle &Bottom Screen  | Grading under size   | Grading under size   | Grading under size   | Grading under size   |
| Screen Size            | 70cmX150cm           | 100cmX200cm          | 120cmX200cm          | 140cmX200cm          |
| Power                  | 5 HP                 | 5 HP                 | 7.5 HP               | 10 HP                |
| No of Aspiration       | One/Two              | Two                  | Two                  | Two                  |
| Screen cleaning Device | Balls & Nylon Brush  |
| Dimension (L*W*H)      | 2460 x 1585 x 2290mm | 3100 x 1810 x 2380mm | 3150 x 1980 x 2590mm | 3120 x 2125 x 2585mm |