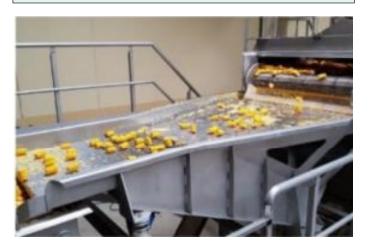

### SS,MS & PVC BELT AUTOMATIC COOLING CONVEYORS, 220 & 440 V NTA-505

### Features:

- ☑ Sheet metal, powder-coated sections.
- ☑ Mechanical tensioning and tracking systems.
- ☑ All rollers fitted with sealed ball bearings in mild steel.
- ☑ End section frames made from heavy-duty structural angles.

### **Product Description:**

This will be used to maintain the products temperature as per the specifications in the continuous line will drop the material in Bucket elevator for packing machine.

### **TECHNICAL SPECIFICATION (NTA-505):**

Roller type : Designed according to load

capacity

Roller conveyor Speed : Max 35m/min
Roller conveyor Angle : 45°60°90°
Power : 0.4KW
Load capacity :10-50kgs