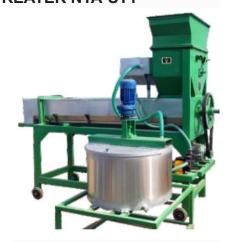

### **SEED TREATER NTA-ST1**

### **TECHNIC SPECIFICATION (SWA-ST1):**

Capacity Ranges :1-5TPH Material : MS