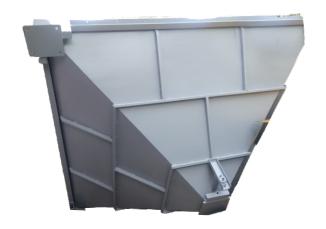

gle : ISHISO Marked heavy duty

Power : Operated by single phase electric

motor

### **SEED DRESSING DRUM NTA-DD25**



### **TECHNIC SPECIFICATION (NTA-DD25):**

Capacity : 25 Kg/hr Material : Metal/GI

Type : Grain Processing

Equipment

General Use : For Treater Seed

Power : Manual













### **POUCH PACKING MACHINE**



### PACKING MACHINE WITH CONVEYOR



# AUTOMATIC WEIGHING & BAGGING MACHINE PNEUMATIC TYPE - NTA-P



### **TECHNIC SPECIFICATION (NTA-P):**

Weighing Range : 10-50 kg Accuracy : ± 0.5%

Display : 7 Segments, 7 Digit LED

Display, Digit height 25 mm.

Output Speed : 3 – 5 bags per min. (No. of

(Bags/Min) bags per min depend upon the commodity being weighed, the weight of the bag, and accuracy

required).

Bag Holder : Pneumatic bag holder

### **BAGGING BIN**



**New Tech Agro Industries** 



### **INPUT RUBBER BELT CONVEYOR NTA-501**

### **Product Description:**

A conveyor belt is the carrying medium of a belt conveyor system (often shortened to belt conveyor). A belt conveyor system is one of many types of conveyor systems. A belt conveyor system consists of two or more pulleys (sometimes referred to as drums), with a closed loop of carrying medium—the conveyor belt—that rotates about them. One or both of the pulleys are powered, moving the belt and the material on the belt forward. The powered pulley is called the drive pulley while the unpowered pulley is called the idler pulley. There are two main industrial classes of belt conveyors; Those in general material handling such as those moving boxes along inside a factory and bulk material