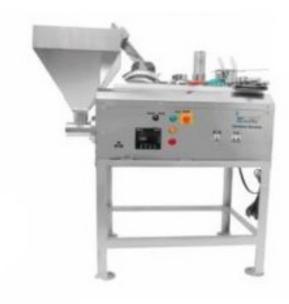

### **MOBILE SEED CLEANER CUM GRADER NTA-MG1**

### **TECHNIC SPECIFICATION (NTA-MG1):**

Cleaning Capacity: 700kg - 1Ton/Hr (on

wheat basis)

Screen : Three screens.
Total Screen Area : 2meter sq.

Sieve Boat Motor : 220V, 0.5HP Single/three

Phase.

Blower Motor : 220V, 2 HP Single/three

Phase.

Elevator motor : 220V, 0.5 HP

Single/three Phase.

Operating Voltage: 220V, 50Hz Single/three

Phase AC.

Hopper : Steel construction.
Elevator : Vertical elevator to feed

seed cleaner.

Alternator : Alternator to provide

220V, single phase AC supply, P.T.O shaft driven in case of power failure.

Trolley : All above shall be

mounted on a trolley.
Trolley fitted with heavy
duty screw jacks pivoting
front axle, one spare
wheel, tool box and set of
tools for ordinary repair
and maintenance.