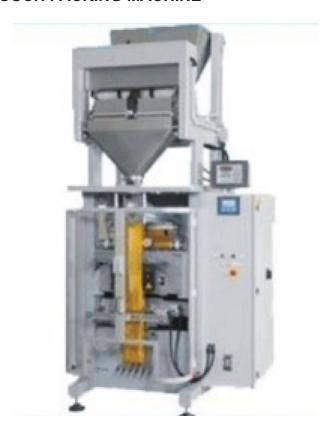

from the grain during pre-cleaning stages in grain warehouses, silos and rice mills.

This equipment is precisely designed for cleaning of cereals, grains, pulses and seeds of different crops and is widely used in the Indian grain markets for paddy and wheat cleaning.

### **TECHNIC SPECIFICATION(NTA-W22):**

Gross weight : 370kg, (+- 25kg)

Height : 50" 1

Sheets : 16 to 18 gauge

Wheel size : 12" diameter including outer rubber

Capacity: 4 to 5 Ton per hour

Angle : ISHISO Marked heavy duty

Power : Operated by single phase electric

motor

### **SEED DRESSING DRUM NTA-DD25**



### **TECHNIC SPECIFICATION (NTA-DD25):**

Capacity : 25 Kg/hr Material : Metal/GI

Type : Grain Processing

Equipment

General Use : For Treater Seed

Power : Manual













### **POUCH PACKING MACHINE**



### PACKING MACHINE WITH CONVEYOR



# AUTOMATIC WEIGHING & BAGGING MACHINE PNEUMATIC TYPE - NTA-P



### **TECHNIC SPECIFICATION (NTA-P):**

Weighing Range : 10-50 kg Accuracy : ± 0.5%

Display : 7 Segments, 7 Digit LED

Display, Digit height 25 mm.

Output Speed : 3 – 5 bags per min. (No. of

(Bags/Min) bags per min depend upon the commodity being weighed, the weight of the bag, and accuracy

required).

Bag Holder : Pneumatic bag holder

### **BAGGING BIN**



**New Tech Agro Industries** 



### **INPUT RUBBER BELT CONVEYOR NTA-501**

### **Product Description:**

A conveyor belt is the carrying medium of a belt conveyor system (often shortened to belt conveyor). A belt conveyor system is one of many types of conveyor systems. A belt conveyor system consists of two or more pulleys (s