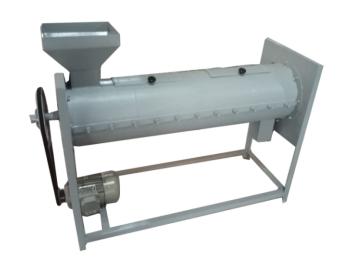

### **INDENT CYLINDER**

### Features:

- ⇒ High accuracy is obtained while sorting head rice from mixed rice.
- Control of shorting accuracy by tray inclination adjustment.
- ⇒ Bearing make SKF/NBC/NTN etc.

| Model No.               | NTA-IC1   | NTA-IC1A  | NTA-IC2   | NTA-IC2A  |
|-------------------------|-----------|-----------|-----------|-----------|
| Capacity                | 1.5TPH    | 2.5TPH    | 3-4TPH    | 4-5TPH    |
| No. of cylinder         | 1         | 1         | 2         | 2         |
| Segment dia             | 600mm     | 650mm     | 650mm     | 700mm     |
| Segment length          | 1500mm    | 1800mm    | 2100mm    | 2500mm    |
| Power                   | 1HP       | 1HP       | 2HP       | 2HP       |
| Speed Adjustment System | Automatic | Automatic | Automatic | Automatic |