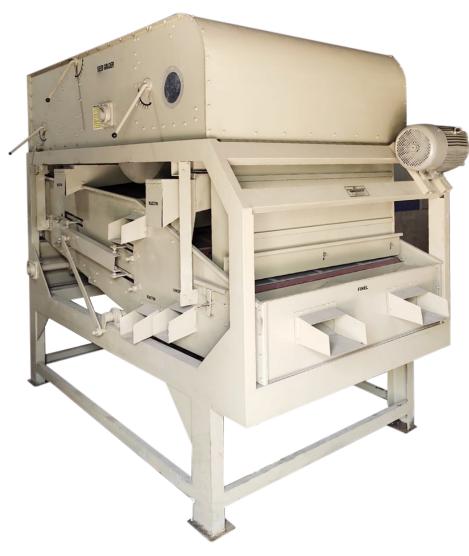

### SEED FINE CLEANER/SEED GRADER

### Features:

- Corrosion free screen mode up of MS.
- Separation is carried out in different
- Designed with sound and dust proof technology for Pollution control integrated compact unit.
- ⇒ JSW, Tata Steel brand MS Sheet.
- 10 & 14 gauge sheets.⇒ Bearing make SKF/NRB/NTN etc.
- → Motor make Crompton, ABB, etc.

Cleaning Grading Capacity on Wheat bases at 12% moisture content and 10% Impurities. Used for efficient cleaning of all types of cereal grains, paddy, rice, wheat, malting barley, coffee seeds etc.

| Model No.              | NTA-G53              | NTA-G63              | NTA-G73              | NTA-G103             |
|------------------------|----------------------|----------------------|----------------------|----------------------|
| Capacity               | 1-1.5TPH             | 2-2.5TPH             | 3-4TPH               | 4-5TPH               |
| No. of Screens         | Two/Three            | Two/Three            | Two/Three            | Two/Three            |
| Top Screen             | Scalping             | Scalping             | Scalping             | Scalping             |
| Middle &Bottom Screen  | Grading under size   | Grading under size   | Grading under size   | Grading under size   |
| Screen Size            | 70cmX150cm           | 100cmX200cm          | 120cmX200cm          | 140cmX200cm          |
| Power                  | 5 HP                 | 5 HP                 | 7.5 HP               | 10 HP                |
| No of Aspiration       | One/Two              | Two                  | Two                  | Two                  |
| Screen cleaning Device | Balls & Nylon Brush  |
| Dimension (L*W*H)      | 2460 x 1585 x 2290mm | 3100 x 1810 x 2380mm | 3150 x 1980 x 2590mm | 3120 x 2125 x 2585mm |