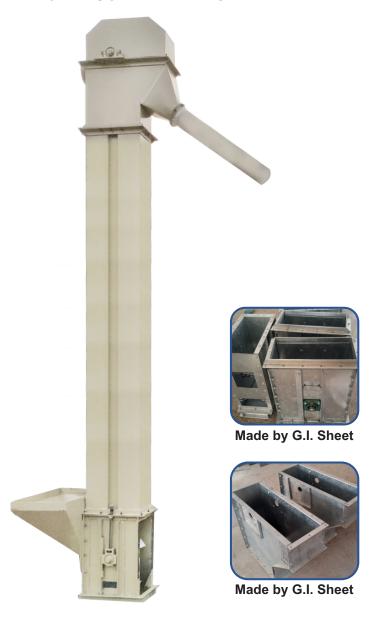

### **VERTICAL BUCKET ELEVATOR**

### Features:

- G.I. Sheet.
- ⇒ Bearing make SKF/NRB/NTN etc.
- ⇒ Motor make Crompton, ABB, etc.

| Model No.   | NTA-E1                | NTA-E2                | NTA-E3                |
|-------------|-----------------------|-----------------------|-----------------------|
| Capacity    | 1-2TPH                | 3-4TPH                | 4-5TPH                |
| Motor       | 1HP with Gearbox      | 1.5HP with Gearbox    | 2hp with Gearbox      |
| Bucket size | 4Inch                 | 5Inch                 | 6Inch                 |
| Material    | MS/GI                 | MS/GI                 | MS/GI                 |
| Belt        | Food grade belt jimex | Food grade belt jimex | Food grade belt jimex |
| Casing size | 17.5cmx37.5cm         | 20cmx45cm             | 20cmx45cm             |