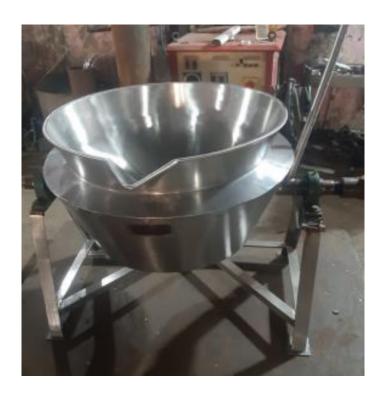

### DOUBLE-JACKETED CATTLE WITH STIRRING FOR GINGER PASTE 30KG PER BATCH NTA-509

### **Product Description:**

We are leading manufacturers of tilting type steam jacketted kettles. Materials: Contact part will be made of SS 304 grade, Supporting frame with MS

### **TECHNICAL SPECIFICATION (NTA-509):**

Model : Dish type Bottom,
Capacity : 30kg per batch
Material : SS 304 gr
Color : Customized
Usage/Application : Food industries