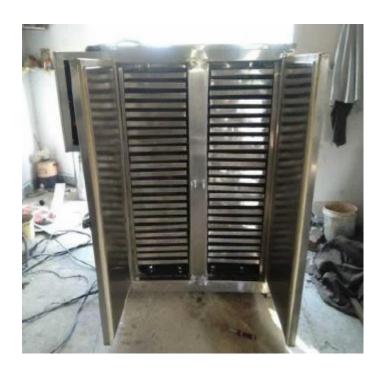

### TRAY DRYER (FOOD DEHYDRATOR) NTA-507

### **Product Description:**

We provide wide ranges of Stainless Steel Tray Dryer Instrument. Double walled construction on heavy iron angle, inner chamber made of Mild steel or Stainless Steel painted with temperature. Resistant paint & outer finished with hammer tone paint.

### **TECHNICAL SPECIFICATION (NTA-507):**

Automation Grade : Semi-Automatic

Capacity: 0-150kg

Material : Stainless Steel

Material Grade : Ss304
Heating Media : Electric
Brand : MC

Automatic Grade : Automatic

Temprature Range : 50 degree C to 200 degree C

Tray : 36 Loading capacity : 150kg

Power : 3kw single phase

Tray size : 16x16inch