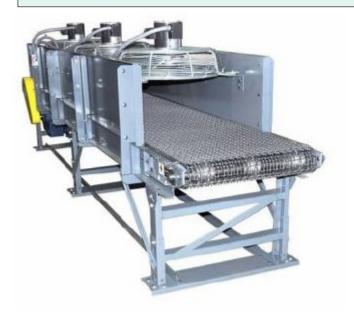

### TRAY DRYER (FOOD DEHYDRATOR) NTA-507

### **Product Description:**

We provide wide ranges of Stainless Steel Tray Dryer Instrument. Double walled construction on heavy iron angle, inner chamber made of Mild steel or Stainless Steel painted with temperature. Resistant paint & outer finished with hammer tone paint.

### **TECHNICAL SPECIFICATION (NTA-507):**

Automation Grade : Semi-Automatic

Capacity: 0-150kg

Material : Stainless Steel

Material Grade : Ss304
Heating Media : Electric
Brand : MC

Automatic Grade : Automatic

Temprature Range : 50 degree C to 200 degree C

Tray : 36 Loading capacity : 150kg

Power : 3kw single phase

Tray size : 16x16inch