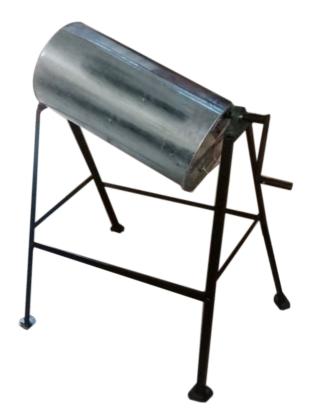

### **SEED DRESSING DRUM NTA-DD25**

### **TECHNIC SPECIFICATION (NTA-DD25):**

Capacity : 25 Kg/hr Material : Metal/GI

Type : Grain Processing

Equipment

General Use : For Treater Seed

Power : Manual