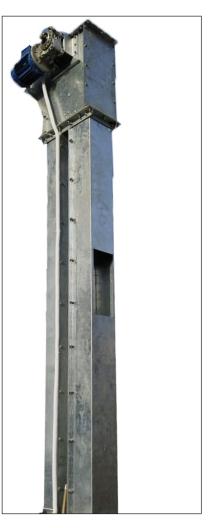

### **VERTICAL BUCKET ELEVATOR**

### Features:

- G.I. Sheet.
- ⇒ Bearing make SKF/NRB/NTN etc.
- ⇒ Motor make Crompton, ABB, etc.

| Model No.   | NTA-E1                | NTA-E2                | NTA-E3                |
|-------------|-----------------------|-----------------------|-----------------------|
| Capacity    | 1-2TPH                | 3-4TPH                | 4-5TPH                |
| Motor       | 1HP with Gearbox      | 1.5HP with Gearbox    | 2hp with Gearbox      |
| Bucket size | 4Inch                 | 5Inch                 | 6Inch                 |
| Material    | MS/GI                 | MS/GI                 | MS/GI                 |
| Belt        | Food grade belt jimex | Food grade belt jimex | Food grade belt jimex |
| Casing size | 17.5cmx37.5cm         | 20cmx45cm             | 20cmx45cm             |