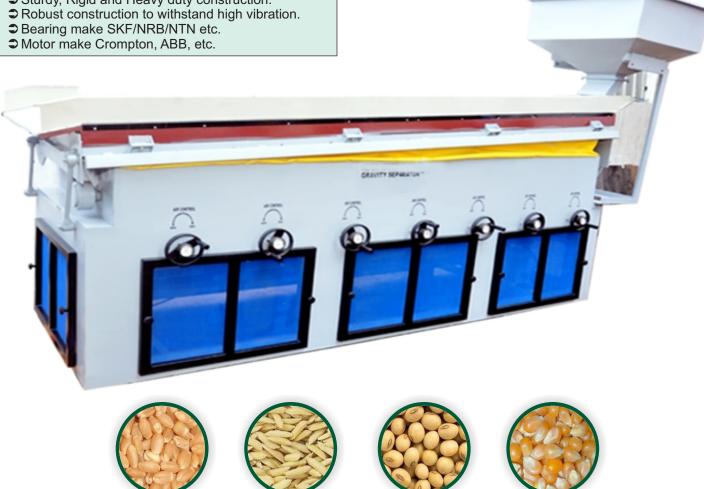

### **GRAVITY SEPARATOR**

#### Features:

- Efficient & precise separation of stones.
- Provided with closed circuit aspirator.
- Sturdy, Rigid and Heavy duty construction.

The Machine is suitable for removing impurities and achieving very high grading quality in any free flowing granual material, Grain Seed and Spices etc.

| Model No.              | NTA-GS11   | NTA-GS12    | NTA-GS13    | NTA-GS14    |
|------------------------|------------|-------------|-------------|-------------|
| Capacity               | 1-1.5TPH   | 2-2.5TPH    | 3-4TPH      | 4-5TPH      |
| No. of fan             | 3Fan       | 4Fan        | 5Fan        | 7Fan        |
| Deck motor             | 1HP        | 1HP         | 1HP         | 2HP         |
| Bower motor            | 3HP        | 5HP         | 7.5HP       | 10HP        |
| Speed control system   | VFD        | VFD         | VFD         | VFD         |
| Deck Screen Size (L*W) | 1700x850mm | 2150x1150mm | 2400x1100mm | 3050x1200mm |