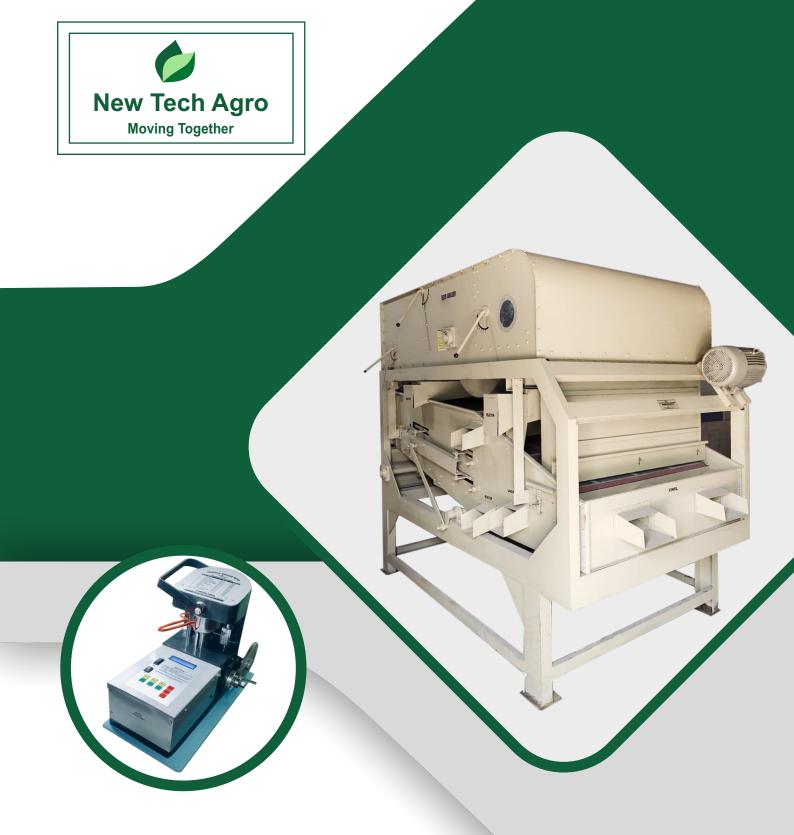

### **MOBILE SEED CLEANER CUM GRADER NTA-MG1**

### **SEED GRAVITY SEPARATOR NTA-GS1**

### **TECHNIC SPECIFICATION (NTA-MG1):**

Cleaning Capacity: 700kg - 1Ton/Hr (on

wheat basis)

Screen : Three screens.
Total Screen Area : 2meter sq.

Sieve Boat Motor : 220V, 0.5HP Single/three

Phase.

Blower Motor : 220V, 2 HP Single/three

### **TECHNIC SPECIFICATION (NTA-GS1):**

Cleaning capacity: 100 kg/hr (based on

wheat)

Construction : CNC processed

component used for long life and better accuracy.

Dimension : 1100 x 700 x 1550 mm

(L x W x H) approx.