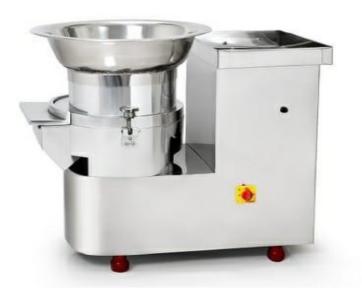

### **VIBRATORY GINGER SORTING NTA-503**

### Features:

- ☑ Less energy consumption, low noise, long service life of the screen.
- ☑ High accuracy in screening, high yield and simple structure.
- Totally closed structure, automatic discharging, more suitable for assembly line work.
- The weld joints of each part of the sieve body adopt rolled plate and proximate matter (part of the group adopt bolted connection), it has such characteristics as good integral rigidity and fastness and reliability.

### **Product Description:**

A kind of closed and lightweight water Remove though linear vibrating sifting equipment that is commonly used, it uses a vibration motor as the vibration source, which make the material jump in straight line on the screen of the sifter, materials evenly go into the feed port of the linear vibrating screen from the feeding machine, generate multi-standards materials through the Two layer screen and be discharged from each discharge hole.

### **TECHNICAL SPECIFICATION (NTA-503):**

Transmission Structure : Eccentric Vibrating Shaker

Usage/Application : Industrial Type Of Machine : New tech

Capacity : 100 kg per hour

Motor Power : 1 HP
Brand : New tech
Automation Grade : Automatic
Country of Origin : Made in India