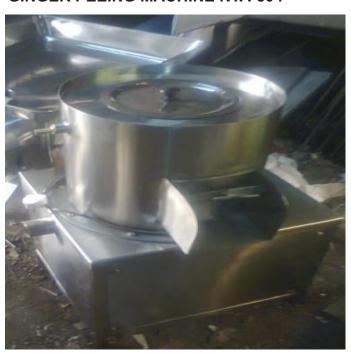

### **TECHNIC SPECIFICATION (NTA-504):**

- ☑ Mounted on MS frame.
- ☑ Made of SS.
- ☑ Chamber walls covered with corborandam.
- ☑ Capacity Approx 100kg per hrs
- ☑ Motor-1hp single phase

### **GINGER PEEING MACHINE NTA-504**