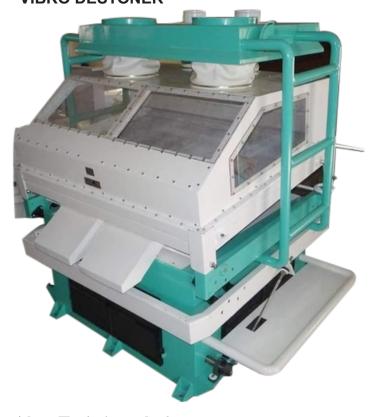

### **VIBRO DESTONER**

### Features:

- ⇒ JSW, Tata Steel brand MS Sheet.
- ⇒ 10 & 14 gauge sheets.
- ⇒ Bearing make SKF/NBC/NTN etc.
- ⇒ Motor make Crompton, ABB, etc.

### To separate stone from the seed.

| Model No.     | NTA-114          | NTA-115          |
|---------------|------------------|------------------|
| Capacity      | 3-4Tph           | 5-6Tph           |
| No. of screen | 3                | 3                |
| Screen size   | 1000X1000mm      | 1250x1250mm      |
| Power         | 9.5HP            | 11HP             |
| Dim. (L*W*H)  | 1920x1590x2850mm | 1965x1625x2900mm |