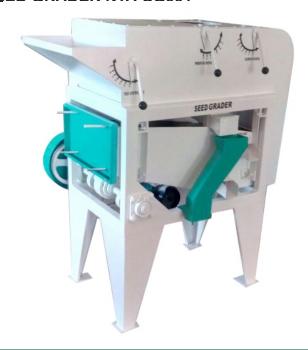

### **SEED GRADER NTA-SG001**

### **TECHNIC SPECIFICATION (NTA-SG001):**

: 150-200kg/hr Capacity Material : Mild Steel

Power : 2HP, Single phase

Voltage : 220 V