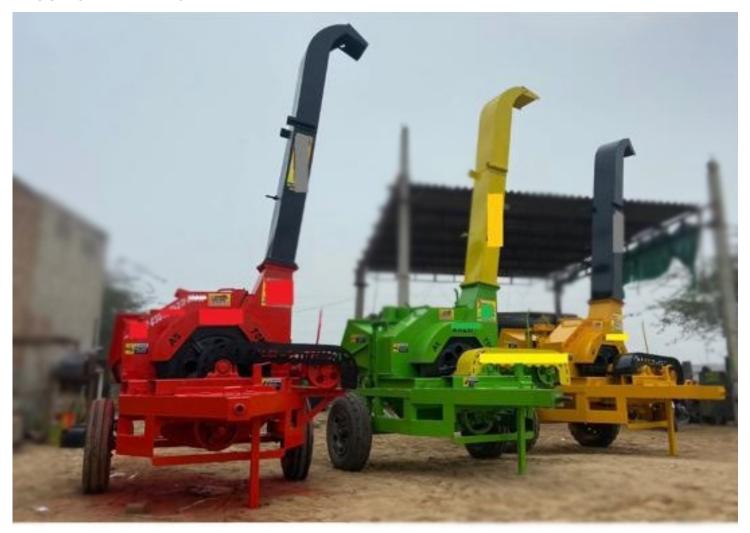

### **WOOD CHIPPER MACHINE NTA-11**

### **TECHNIC SPECIFICATION (NTA-11):**

- ☑ Main Shaft Thikness 65mm
- ☑ Multi Speed Gear Box
- ☑ J.K.Tyre 616
- ☑ High Speed Blade 13mm
- ☑ Drum Sheet 12mm
- ☑ Output material 10mm to 25mm
- ☑ Capacity 5TPH
- ☑ Head size 13inches
- ☑ Automatic Loading Required to operate Tractor 50+HP Wheel -40MM