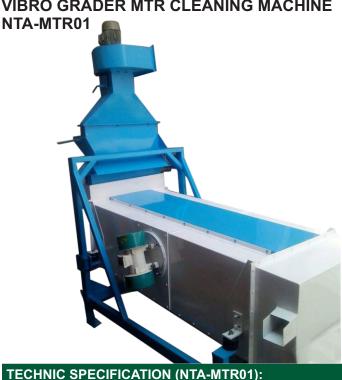

### VIBRO GRADER MTR CLEANING MACHINE

Capacity : 2-4 Ton/hr Material : Mild Steel **Automation Grade** : Automatic **Power Source** : Electric Voltage : 440 V

Vibro grader is a effective machine which is use for cleaning all types of seed like wheat, paddy etc.